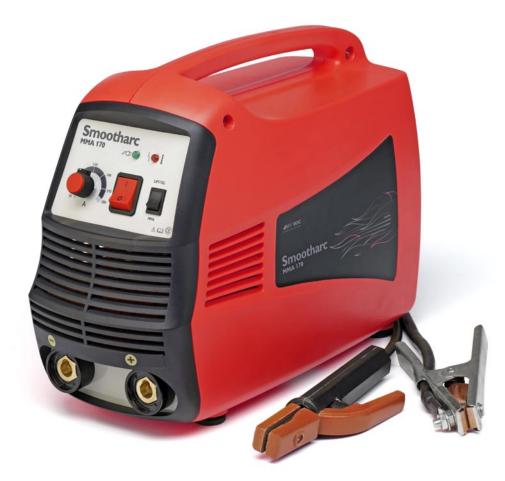

### Kit includes

- BOC Smootharc MMA
- · Electrode holder with cable (Dinse connector)
- · Work clamp with cable (Dinse connector)
- · Primary cable with plug (10 A for MMA130 and 15 A for MMA170)