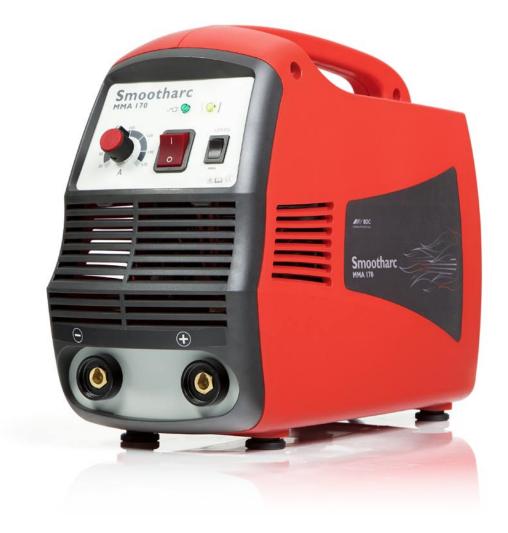

# BOC Smootharc MMA 130/170

The BOC Smootharc MMA machines are remarkably capable and exceptionally portable inverter based machines. The Smootharc MMA 130 will even plug straight into a domestic power point. Made by BOC to stringent quality standards, the machines are backed by BOC's national distribution network.

# **BOC Technical Data Sheet**

| Specifications           | MMA 130      | MMA 170      |
|--------------------------|--------------|--------------|
| Part no.                 | MMA130P      | MMA170P      |
| Input (A)                | 10           | 15           |
| Power voltage (V)        | AC 240V ±15% | AC 240V ±15% |
| No-load voltage (V)      | <25          | <30          |
| Output range (A)         | 20 to 130    | 20 to 170    |
| Rated output voltage (V) | 18           | 26.8         |
| Duty cycle (A)           |              |              |
| 100 %                    | 82           | 118          |
| 60 %                     | 105          | 152          |
| 50 %                     | 115          | 167          |
| 35 %                     | 138          | 199          |
| Efficiency (%)           | 80           | 80           |
| Power factor             | 0.73         | 0.73         |
| Weight (kg)              | 5            | 7.5          |
| Dimensions (mm)          | 377×166×280  | 430×185×306  |

#### **Features**

- · Lightweight and portable
- High duty cyclesHigh OCV
- · Capable of welding a wide range of welding consumables
- · Continuous amperage dialling
- Accessories included
- · High build quality
- · Suitable for domestic use
- TIG Liftarc function