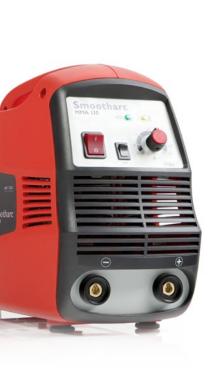

# BOC Smootharc MMA 130/170

The BOC Smootharc MMA machines are remarkably capable and exceptionally portable inverter based machines. The Smootharc MMA 130 will even plug straight into a domestic power point. Made by BOC to stringent quality standards, the machines are backed by BOC's national distribution network.

# **BOC Technical Data Sheet**

| Specifications           | MMA 130      | MMA 170      |
|--------------------------|--------------|--------------|
| Part no.                 | MMA130P      | MMA170P      |
| Input (A)                | 10           | 15           |
| Power voltage (V)        | AC 240V ±15% | AC 240V ±15% |
| No-load voltage (V)      | <25          | <30          |
| Output range (A)         | 20 to 130    | 20 to 170    |
| Rated output voltage (V) | 18           | 26.8         |
| Duty cycle (A)           |              |              |
| 100 %                    | 82           | 118          |
| 60 %                     | 105          | 152          |
| 50 %                     | 115          | 167          |
| 35 %                     | 138          | 199          |
| Efficiency (%)           | 80           | 80           |
| Power factor             | 0.73         | 0.73         |
| Weight (kg)              | 5            | 7.5          |
| Dimensions (mm)          | 377×166×280  | 430×185×306  |

#### **Features**

- · Lightweight and portable
- High duty cyclesHigh OCV
- · Capable of welding a wide range of welding consumables
- · Continuous amperage dialling
- Accessories included
- · High build quality
- · Suitable for domestic use
- TIG Liftarc function